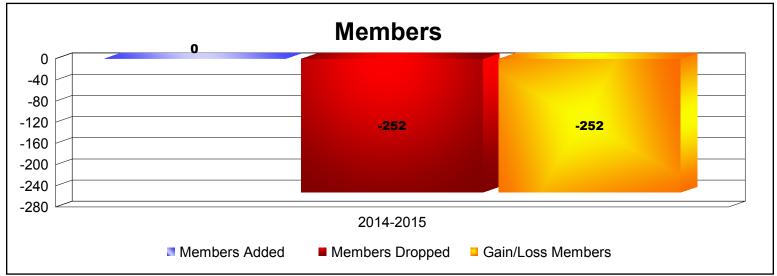

**Disbanded Districts**As of June 2015 Cumulative

| Year      | New<br>Clubs | Dropped<br>Clubs | Gain/<br>Loss<br>Clubs | New<br>Members | Charter<br>Members | Reinstate<br>Members | Transfer<br>Members | Total<br>Member<br>Added | Total<br>Members<br>Dropped | Gain/<br>Loss<br>Members |
|-----------|--------------|------------------|------------------------|----------------|--------------------|----------------------|---------------------|--------------------------|-----------------------------|--------------------------|
| 2014-2015 | 0            | -6               | -6                     | 0              | 0                  | 0                    | 0                   | 0                        | -252                        | -252                     |
| Average   | 0            | -6               | -6                     | 0              | 0                  | 0                    | 0                   | 0                        | -252                        | -252                     |