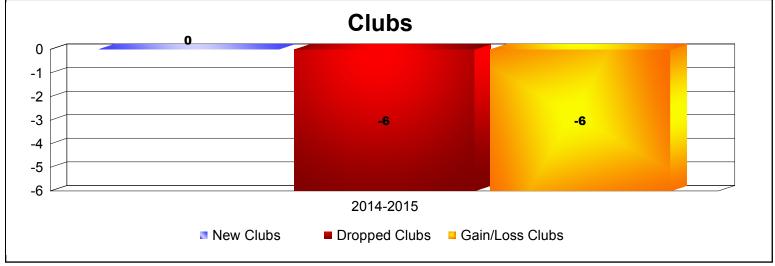

**Disbanded Districts**As of June 2015 Cumulative

| Year      | New<br>Clubs | Dropped<br>Clubs | Gain/<br>Loss<br>Clubs | New<br>Members | Charter<br>Members | Reinstate<br>Members | Transfer<br>Members | Total<br>Member<br>Added | Total<br>Members<br>Dropped | Gain/<br>Loss<br>Members |
|-----------|--------------|------------------|------------------------|----------------|--------------------|----------------------|---------------------|--------------------------|-----------------------------|--------------------------|
| 2014-2015 | 0            | -6               | -6                     | 0              | 0                  | 0                    | 0                   | 0                        | -252                        | -252                     |
| Average   | 0            | -6               | -6                     | 0              | 0                  | 0                    | 0                   | 0                        | -252                        | -252                     |